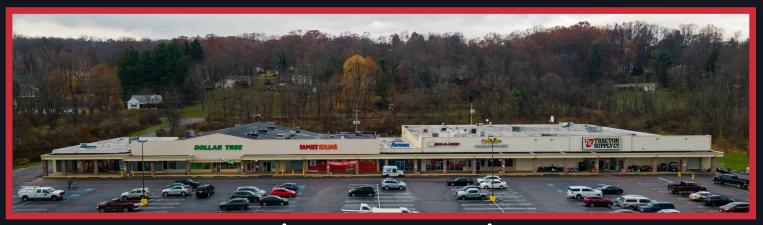

## Nicole A. Kovalski

Property & Leasing Manager Liana@joeamatoproperties.com

570-287-5343

The Scott Town Plaza is the latest addition to the Amato Propeties family of shopping centers. This modest open-air plaza, located on Columbia Blvd in Bloomsburg, offers 76,634 square feet of retail, restaurant and office space. Operating in the Plaza are the national chains of Tractor Supply Co, Fastenal, Rent-A-Center, DollarTree and Family Dollar. They are joined by the locally owned Japanese Hibachi Steakhouse Oliran and Cooper Electric. The convenient location of the Plaza, along heavily traveled Columbia Boulevard, inevitably ensures our client's success.