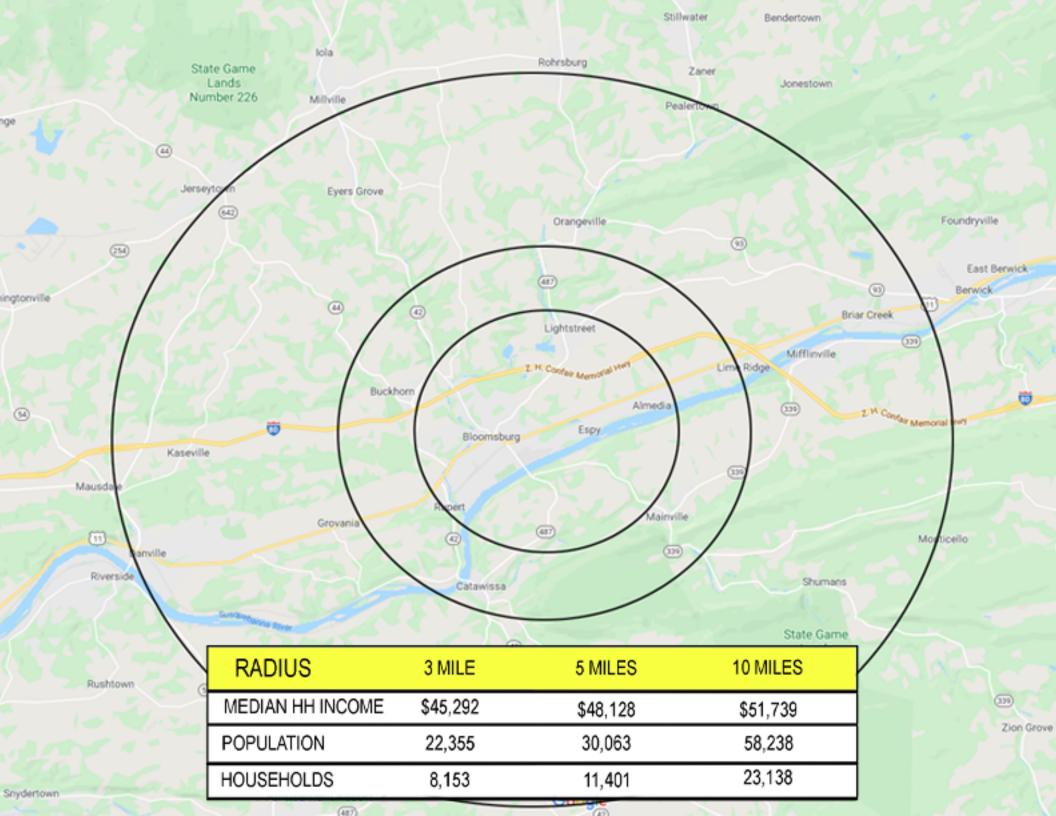

## Nicole A. Kovalski

Property & Leasing Manager Liana@joeamatoproperties.com

570-287-5343

The Scott Town Plaza is the latest addition to the Amato Propeties family of shopping centers. This modest open-air plaza, located on Columbia Blvd in Bloomsburg, offers 76,634 square feet of retail, restaurant and office space. Operating in the Plaza are the national chains of Tractor Supply Co, Fastenal, Rent-A-Center, DollarTree and Family Dollar. They are joined by the locally owned Japanese Hibachi Steakhouse Oliran and Cooper Electric. The convenient location of the Plaza, along heavily traveled Columbia Boulevard, inevitably ensures our client's success.