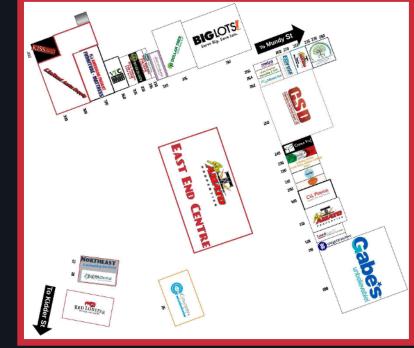

East End Center boasts over 300,000 SF of Retail/Office Space. The Open air center is home to an eclectic mixture of dining, entertainment and shopping experiences. Our local clients include the Allure Salon Group, a multi-suite salon, the first of its kind in Northeastern PA, Rockology Music Academy, KISS Theatre Company and the local flavors of Serpico Pizza and Jireh Tropical Smoothie & Grill. Also, calling the East End Centre home are the national companies of Gabe's, Red Lobster, Big Lots, Dollar Tree, Cosmo Prof and American Freight Furniture & Mattress.

Amato Properties aims to exceed our client's expectations. Our team of professionals will share their extensive knowledge of business development and the marketplace with you long after the ribbon cutting. They will shoulder the issues of planning, development and property management. Joe Amato Properties is the premier commercial leasing property management company in Northeastern Pennsylvania. AVAILABLE 336 - 2,500 SF 356 - 1,559 SF

Easy access from I81,SR 309, and SR 315

Entrances from Kidder St. & Mundy St.

> Onsite Management Office

East End Centre, Wilkes-Barre, PA