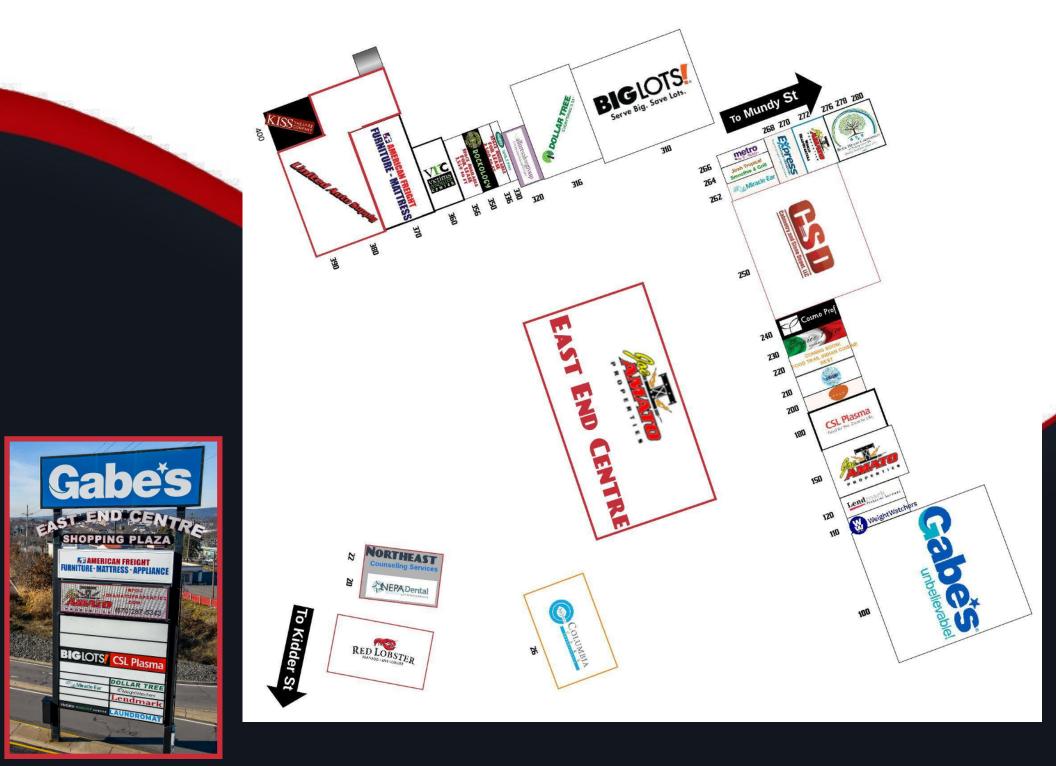

East End Center boasts over 300,000 SF of Retail/Office Space. The Open air center is home to an eclectic mixture of dining, entertainment and shopping experiences. Our local clients include the Allure Salon Group, a multi-suite salon, the first of its kind in Northeastern PA, Rockology Music Academy, KISS Theatre Company and the local flavors of Serpico Pizza and Jireh Tropical Smoothie & Grill. Also, calling the East End Centre home are the national companies of Gabe's, Red Lobster, Big Lots, Dollar Tree, Cosmo Prof and American Freight Furniture & Mattress.

Amato Properties aims to exceed our client's expectations. Our team of professionals will share their extensive knowledge of business development and the marketplace with you long after the ribbon cutting. They will shoulder the issues of planning, development and property management. Joe Amato Properties is the premier commercial leasing property management company in Northeastern Pennsylvania. AVAILABLE 336 - 2,500 SF 356 - 1,559 SF

Easy access from I81,SR 309, and SR 315

Entrances from Kidder St. & Mundy St.

> Onsite Management Office

East End Centre, Wilkes-Barre, PA