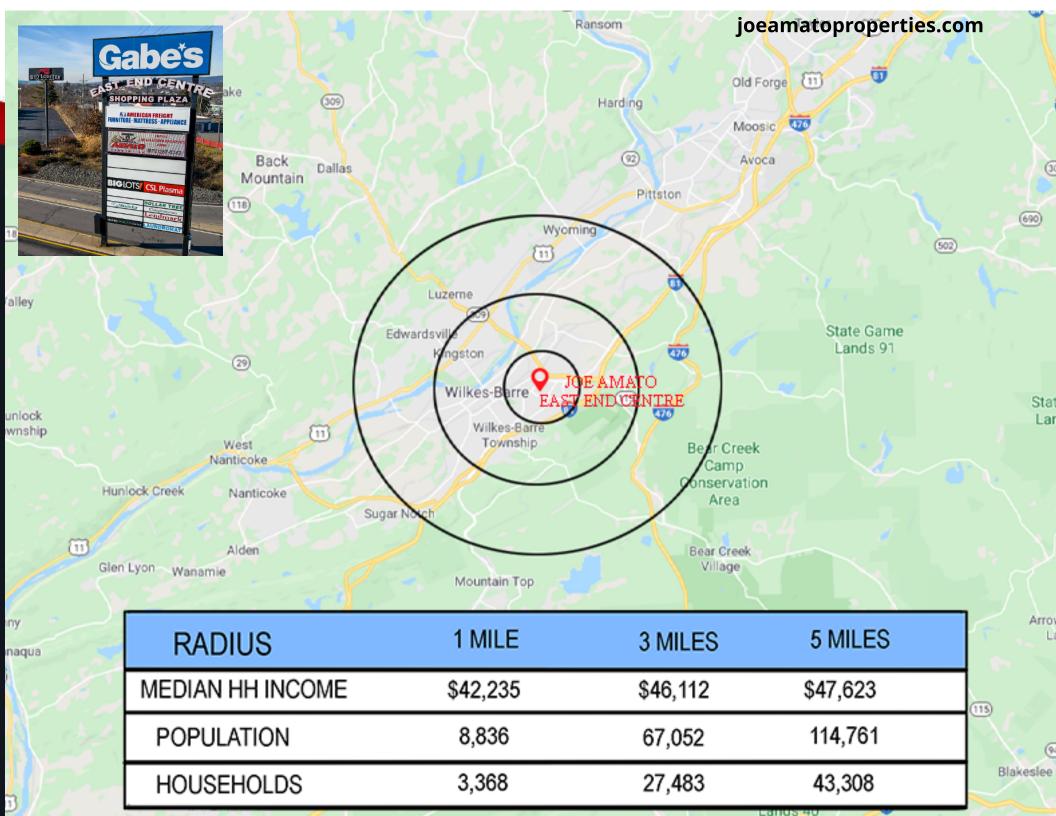

## 570-287-5343 joeamatoproperties.com

The Joe Amato East End Centre, is situated in the heart of Northeastern Pennsylvania's dominant retail area. The burgeoning central business district, of Wilkes-Barre Township, features over 2,000,000 SF of retail market space. The corridor services the local population, as well as, a large transient population drawn to the area for events at the Mohegan Sun Arena at Casey Plaza, Mohegan Sun Casino and Hotel and several local colleges.

East End Center boasts over 300,000 SF of Retail/Office Space. The Open air center is home to an eclectic mixture of dining, entertainment and shopping experiences. Our local clients include the Allure Salon Group, a multi-suite salon, the first of its kind in Northeastern PA, Rockology Music Academy, KISS Theatre Company and the local flavors of Serpico Pizza and Jireh Tropical Smoothie & Grill. Also, calling the East End Centre home are the national companies of Gabe's, Red Lobster, Big Lots, Dollar Tree, Cosmo Prof and American Freight Furniture & Mattress.