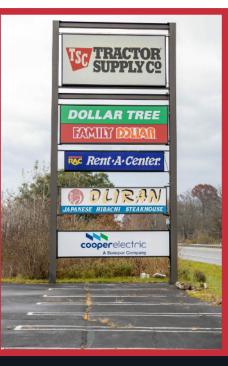

## Nicole A. Kovalski

**Property & Leasing Manager** Nicole@joeamatoproperties.com

570-287-5343

The Scott Town Plaza is the latest addition to the Amato Propeties family of shopping centers. This modest open-air plaza, located on Columbia Blvd in Bloomsburg, offers 76,634 square feet of retail, restaurant and office space. Operating in the Plaza are the national chains of Tractor Supply Co, Fastenal, Rent-A-Center and DollarTree. They are joined by the locally owned Japanese Hibachi Steakhouse Oliran and Cooper Electric. The convenient location of the Plaza, along heavily traveled Columbia Boulevard, inevitably ensures our client's success.