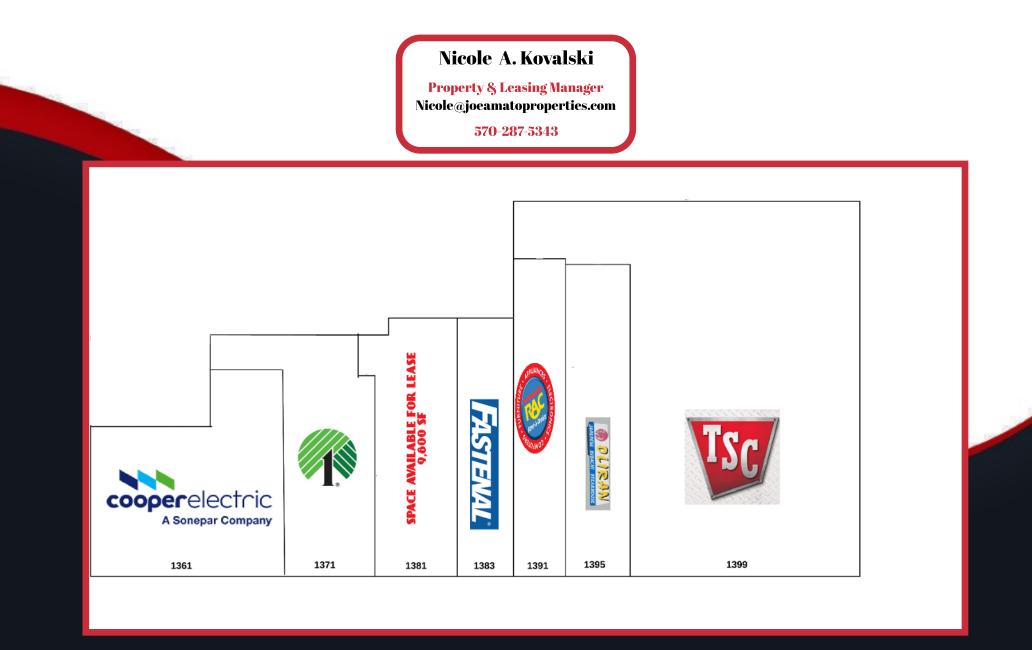

## Nicole A. Kovalski

**Property & Leasing Manager** Nicole@joeamatoproperties.com

570-287-5343

The Scott Town Plaza is the latest addition to the Amato Propeties family of shopping centers. This modest open-air plaza, located on Columbia Blvd in Bloomsburg, offers 76,634 square feet of retail, restaurant and office space. Operating in the Plaza are the national chains of Tractor Supply Co, Fastenal, Rent-A-Center and DollarTree. They are joined by the locally owned Japanese Hibachi Steakhouse Oliran and Cooper Electric. The convenient location of the Plaza, along heavily traveled Columbia Boulevard, inevitably ensures our client's success.