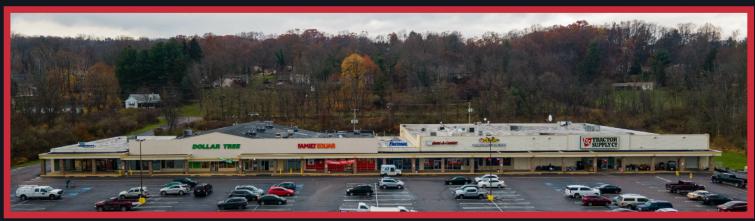

## Nicole A. Kovalski

**Property & Leasing Manager** Nicole@joeamatoproperties.com

570-287-5343

The Scott Town Plaza is the latest addition to the Amato Propeties family of shopping centers. This modest open-air plaza, located on Columbia Blvd in Bloomsburg, offers 76,634 square feet of retail, restaurant and office space. Operating in the Plaza are the national chains of Tractor Supply Co, Fastenal, Rent-A-Center and DollarTree. They are joined by the locally owned Japanese Hibachi Steakhouse Oliran and Cooper Electric. The convenient location of the Plaza, along heavily traveled Columbia Boulevard, inevitably ensures our client's success.