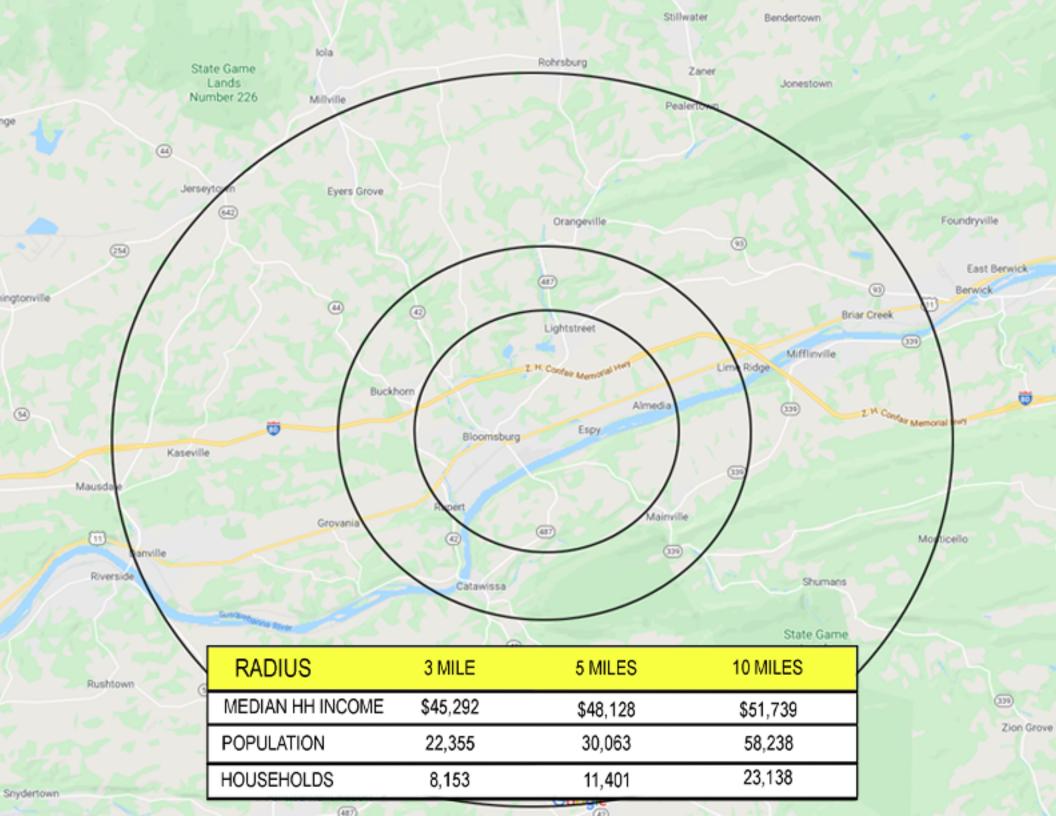

## Nicole A. Kovalski

**Property & Leasing Manager** Nicole@joeamatoproperties.com

570-287-5343









The Scott Town Plaza is the latest addition to the Amato Propeties family of shopping centers. This modest open-air plaza, located on Columbia Blvd in Bloomsburg, offers 76,634 square feet of retail, restaurant and office space. Operating in the Plaza are the national chains of Tractor Supply Co, Fastenal, Rent-A-Center and DollarTree. They are joined by the locally owned Japanese Hibachi Steakhouse Oliran and Cooper Electric. The convenient location of the Plaza, along heavily traveled Columbia Boulevard, inevitably ensures our client's success.



www.joeamatoproperties.com



## www.joeamatoproperties.com