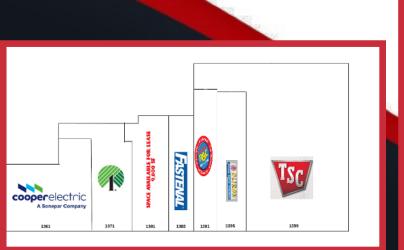

## Nicole A. Kovalski

**Property & Leasing Manager** Nicole@joeamatoproperties.com

570-287-5343

The Scott Town Plaza is the latest addition to the Amato Propeties family of shopping centers. This modest open-air plaza, located on Columbia Blvd in Bloomsburg, offers 76,634 square feet of retail, restaurant and office space. Operating in the Plaza are the national chains of Tractor Supply Co, Fastenal, Rent-A-Center and DollarTree. They are joined by the locally owned Japanese Hibachi Steakhouse Oliran and Cooper Electric. The convenient location of the Plaza, along heavily traveled Columbia Boulevard, inevitably ensures our client's success.